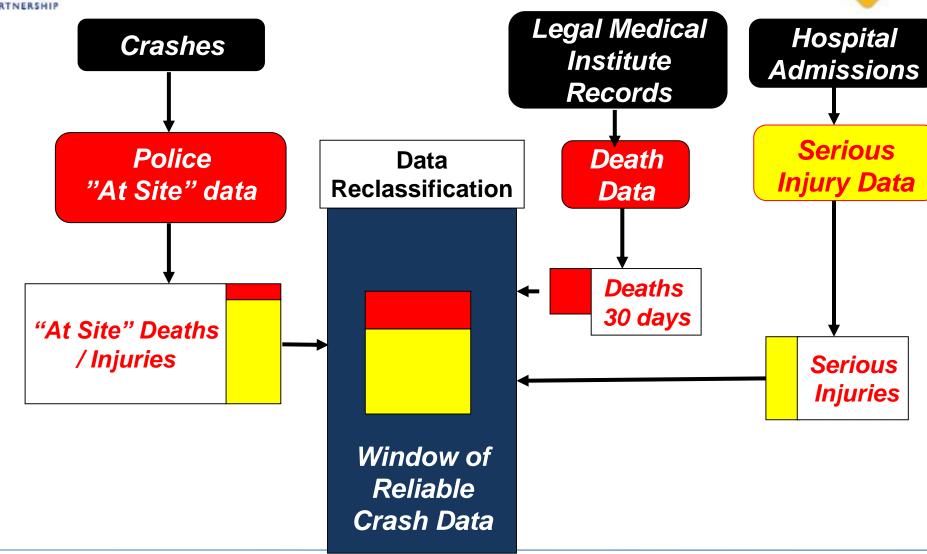

ill go at the pace you can bring people and resources on board <u>from within</u>



# **Quality of life**



"Our city is a nicer place to live when we don't have to pick up dead and injured people from our roads."

Eduardo Cury, Mayor of São José dos Campos, Brazil



# The Proactive Partnership Strategy A Six Step Process







### Partnership Agreement









### Typical PPS team in Brazil



MAYOR

Crash Data Partners
. Police / Health /
Emergency Services
/ Hospitals / Legal
Medical Institute

PPS General Coordinator ("PPS Champion")

Health Team

Traffic & Transport Team

Education Team

Other Partners: GRSP
Public Sector & Private Sector & Civil Society



### First Multi-Sector Partners





■ Public Sector ■ Private Sector ■ Civil Society



# Reliable Crash Data (typical)







# **Data Collection and Analysis**





15



# **Integrated Road Safety Actions**



#### **MACRO CULTURE**

- •Speed / Helmets / Seat Belts / Alcohol
- Road Safety Education
- Infrastructure
- Enforcement
- VRUs
- Other

Quality Stamps

#### **MICRO CULTURES**

- Safe Schools
- Safe Professional Drivers
- •Safe Fleet Companies
- Progressively Safe Regions





# **Project: Motorcycles**







META 48 OPERAÇÕES

REALIZADO 21 OPERAÇÕES





# **Enforcement "Dry Law"**







1.357 OK

264 over the limit

110 people taken to the station





### **Electronic Enforcement**







META 20 EQUIPAMENTOS REALIZADO 22 EQUIPAMENTOS



# **Horizontal Signage**







META 100.000 m<sup>2</sup>

REALIZADO 47.000 m<sup>2</sup>



# **Crossing Lights**











# **Blackspot Treatments**



**B