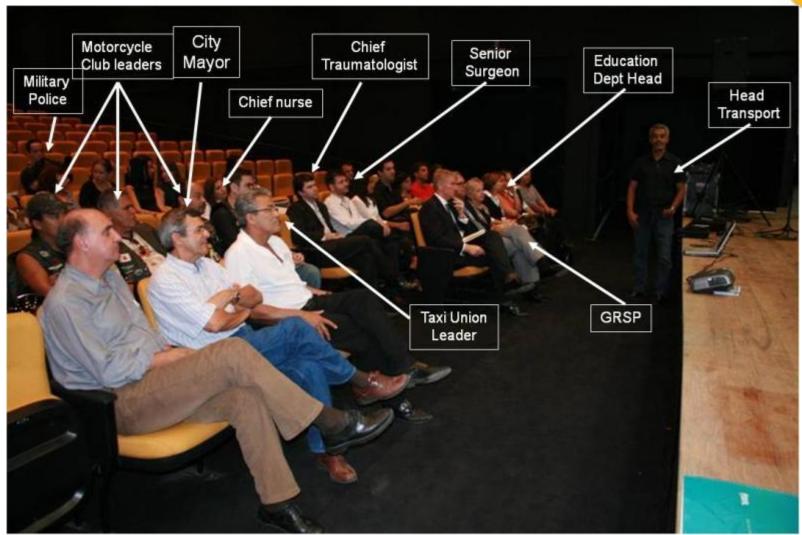

### Typical PPS team in Brazil

MAYOR

Crash Data Partners
. Police / Health /
Emergency Services
/ Hospitals / Legal
Medical Institute

PPS General Coordinator ("PPS Champion")

Health Team

Traffic & Transport Team

Education Team

Other Partners: GRSP
Public Sector & Private Sector & Civil Society