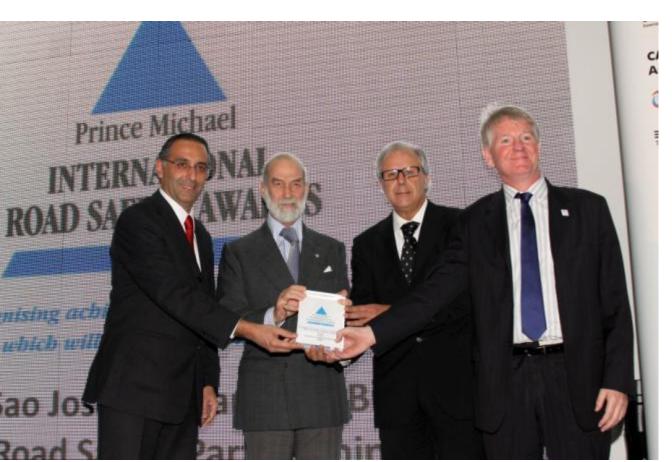

# Prince Michael International Road Safety Award

Moscow, 18 November 2009, from left:

Eduardo Cury, Mayor São José dos Campos

His Royal Highness Prince Michael of Kent

José Cardita

**Andrew Pearce** 