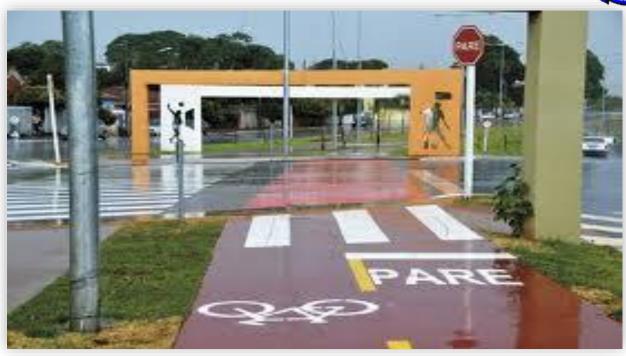

# **Horizontal Signage**

META 100.000 m<sup>2</sup>

REALIZADO 47.000 m<sup>2</sup>

# **Crossing Lights**