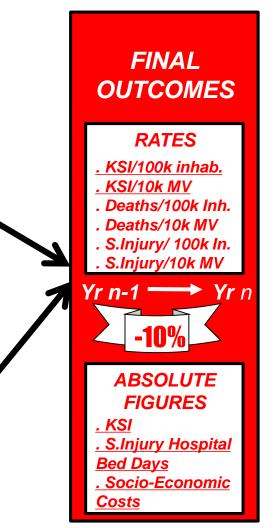

# **Integrated Road Safety Actions**

#### **MACRO CULTURE**

- •Speed / Helmets / Seat Belts / Alcohol
- Road Safety Education
- Infrastructure
- Enforcement
- VRUs
- Other

Quality Stamps

#### **MICRO CULTURES**

- Safe Schools
- Safe Professional Drivers
- •Safe Fleet Companies
- Progressively Safe Regions