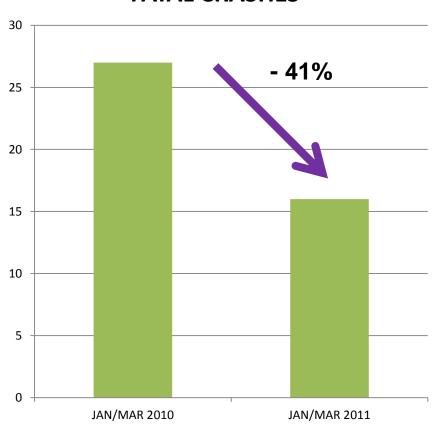

4,64 km





### Safe Schools





META 30 ESCOLAS REALIZADO 29 ESCOLAS





# **AGEING PEDESTRIANS**







META 7.000 REALIZADO 1.000





# PROJECT "GREEN LIGHT"





META: 4.000

**REALIZADO: 2.859** 





# **Professional Drivers**









# CHILDREN'S CLUB





META 4.000 crianças

REALIZADO

1.233 crianças





#### GOVERNO DO ESTADO DE MATO GROSSO DO SUL SECRETARIA DE ESTADO DE JUSTIÇA E SEGURANÇA PÚBLICA

Departamento Estadual de Trânsito





# **UNIVERSITY FRESHMEN**







REALIZADO 12.000





# **SCHOOL BRIEFINGS**





META 40.000

REALIZADO 35.899



# **PPS Team General Meetings**







### **PPS Team Meeting**









# **RESULTADOS POSITIVOS**







#### Tratamento locais críticos Avenida Gury Marques



#### Antes





#### Depois











#### **FATAL CRASHES**



#### **CITY FLEET**





# **Quality Awards**



#### **SAFE TAXI**



#### **SAFE SCHOOL BUS**



#### SAFE SCHOOL











#### **Annual Review Meeting**







### 3 Year rolling results







## Growing the number of Partners





■ Public Sector ■ Private Sector ■ Civil Society



#### The PPS cycle





Integrated Road Safety Actions (PPP - Proactive Partnership Process)



# Prince Michael International Road Safety Award





Moscow, 18 November 2009, from left:

Eduardo Cury, Mayor São José dos Campos

His Royal Highness Prince Michael of Kent

José Cardita

**Andrew Pearce** 



#### Success is an empty hospital bed







#### Why does it work?



- People value the quality of life in their city
- Road safety has no real enemies, and is a perfect subject for partnership work