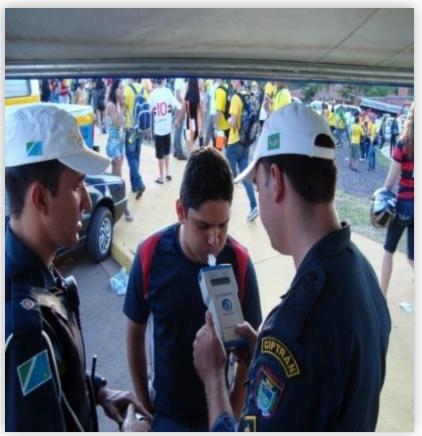

# **Enforcement "Dry Law"**

1.357 OK

264 over the limit

110 people taken to the station