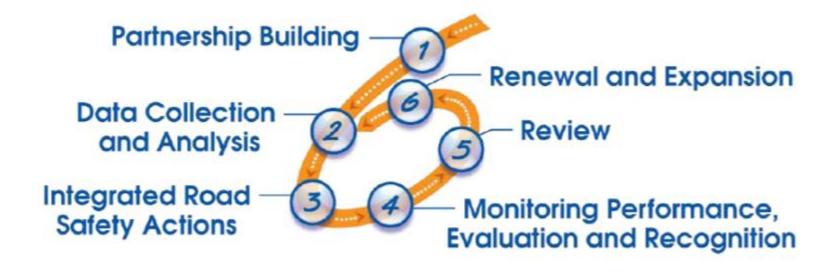

# The Proactive Partnership Strategy A Six Step Process

#### The PPS cycle

Integrated Road Safety Actions (PPP - Proactive Partnership Process)