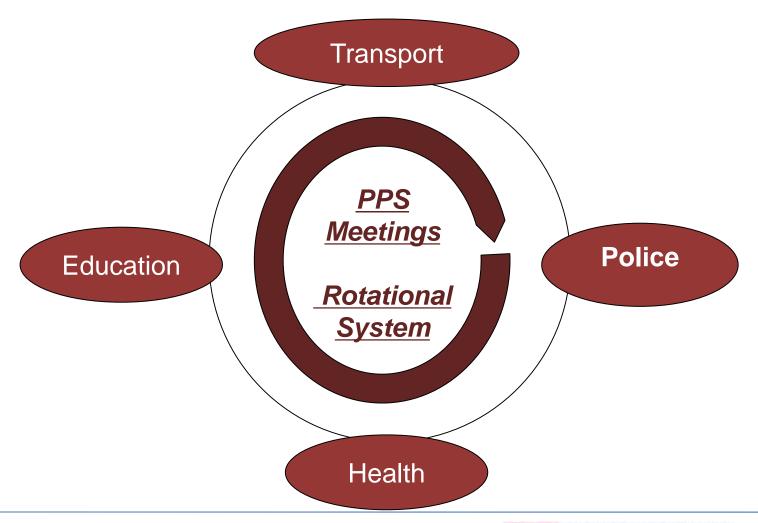

# **PPS Team General Meetings**

### **PPS Team Meeting**

#### The PPS cycle

Integrated Road Safety Actions (PPP - Proactive Partnership Process)