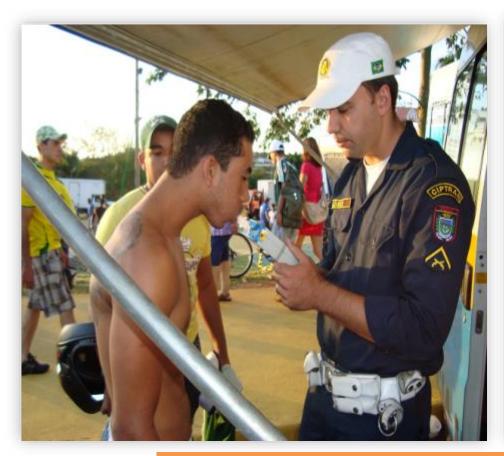

# **Enforcement "Dry Law"**

1.357 OK

264 over the limit

110 people taken to the station