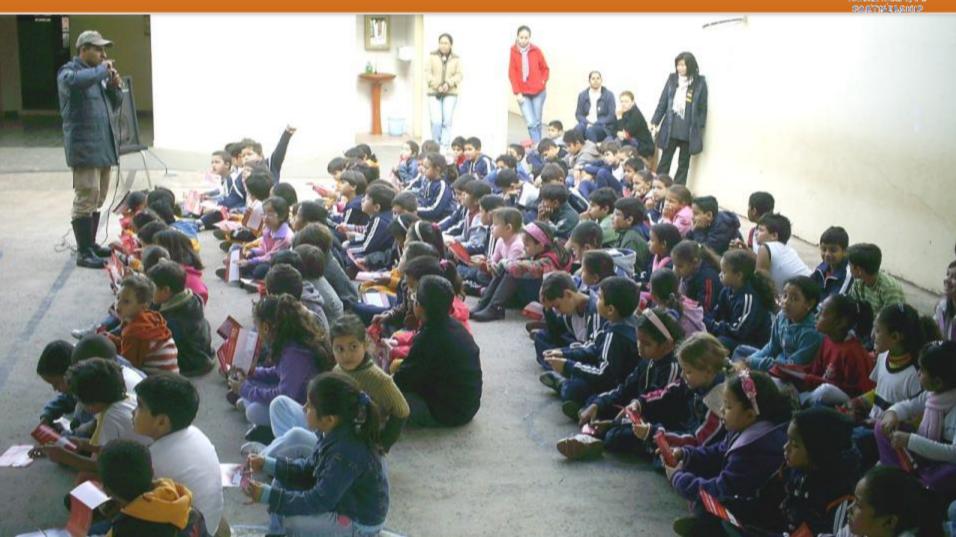

### Safe Schools

META 30 ESCOLAS REALIZADO 29 ESCOLAS

# CHILDREN'S CLUB

META 4.000 crianças

REALIZADO

1.233 crianças